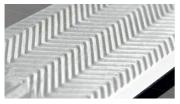

## **CROC<sup>®</sup> ForkCoatings**

Perfectly matched to individual applications

**CROC**<sup>®</sup> **"red unprofiled"** Polyurethane 5 or 10 mm thick\*\* Increased abrasion resistance

**CROC®** "red profiled" Polyurethane 7 mm thick Increased abrasion resistance

**CROC**<sup>®</sup> **"blue unprofiled"** Polyurethane 5 mm thick\*\* / FDA-certified\* Food industry

**CROC**<sup>®</sup> **"yellow profiled"** Polyurethane 7 mm thick Increased slip resistance

**GripFix "black"** 8 mm thick Increased slip resistance even in wet conditions