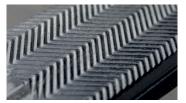

## **CROC<sup>®</sup> ForkCoatings**

Perfectly matched to individual applications

**CROC**<sup>®</sup> **"red unprofiled"** Polyurethane 5 or 10 mm thick\*\* Increased abrasion resistance

**CROC®** "red profiled" Polyurethane 7 mm thick Increased abrasion resistance

**CROC**<sup>®</sup> **"blue unprofiled"** Polyurethane 5 mm thick\*\* / FDA-certified\* Food industry

**CROC**<sup>®</sup> **"yellow profiled"** Polyurethane 7 mm thick Increased slip resistance

**GripFix "black"** 8 mm thick Increased slip resistance even in wet conditions